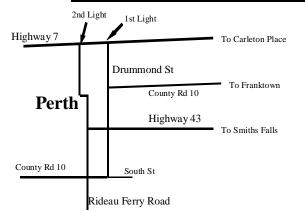

## MAP TO WHISPERING PINE CAMP

**From Highway 7**, (from east) turn left at the 1<sup>st</sup> light onto Drummond St. Follow Drummond to end at South St. Turn right and go one block to light. Turn left onto Rideau Ferry Rd .(County Rd 1) Follow Rideau Ferry Rd. for about 6 km, turn right onto Elmgrove Rd. Go about 8 km and turn right onto Long Lake Rd.(gravel road). Go 1 km, turn right, through the gate to the lane into Whispering Pines. Go 1 km to camp. **From Smiths Falls**, follow Highway 43 (9 km) to Port Elmsley. Turn left onto Port Elmsley Rd. Go 5 km to Rideau Ferry Rd. Turn right on Rideau Ferry Rd and go about 2 km to Elmgrove Rd. Turn left and proceed as above.