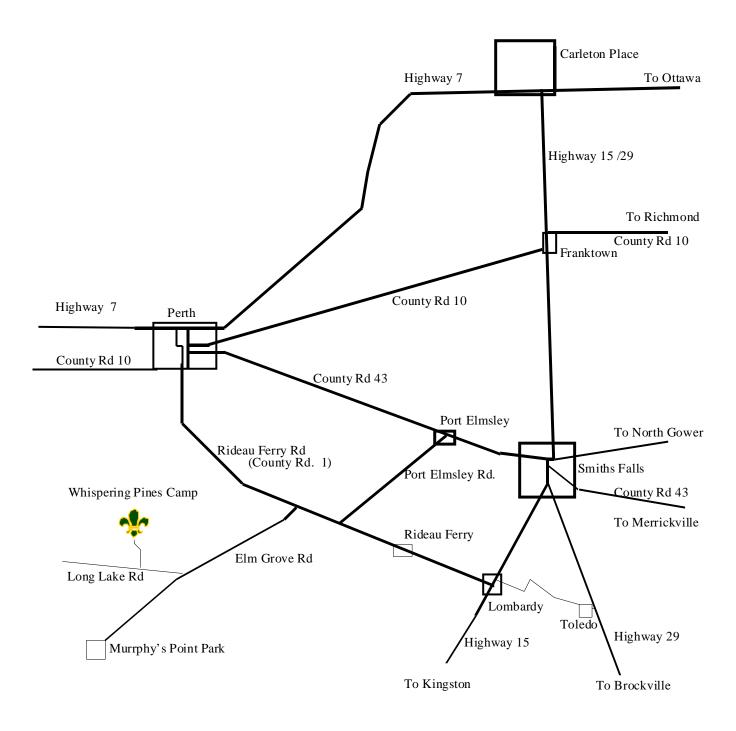

## MAP TO WHISPERING PINE CAMP

**From Highway 7**, (from east) turn left at the 1<sup>st</sup> light onto Drummond St. Follow Drummond to end at South St. Turn right and go one block to light. Turn left onto Rideau Ferry Rd .(County Rd 1) Follow Rideau Ferry Rd. for about 6 km, turn right onto Elmgrove Rd. Go about 8 km and turn right onto Long Lake Rd.(gravel road). Go 1 km, turn right, through the gate to the lane into Whispering Pines. Go 1 km to camp. **From Smiths Falls**, follow Highway 43 (9 km) to Port Elmsley. Turn left onto Port Elmsley Rd. Go 5 km to Rideau Ferry Rd. Turn right on Rideau Ferry Rd and go about 2 km to Elmgrove Rd. Turn left and proceed as above.